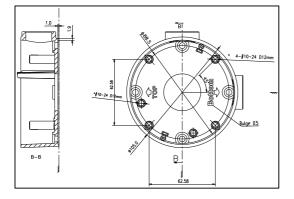

#### **Dimension:**

#### Parameter:

| Model      | DS-1260ZJ        |
|------------|------------------|
|            | Junction Box for |
| Parameters | Bullet Camera    |
| Appearance | Hikvision White  |
| Material   | Aluminum Alloy   |
| Dimension  | Φ 88.5 mm        |
| Weight     | 251g             |