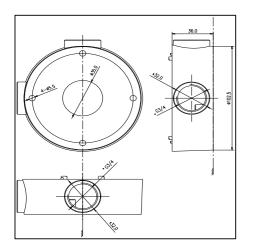

#### **Dimension:**

#### Parameter:

| Model      | DS-1260ZJ        |
|------------|------------------|
|            | Junction Box for |
| Parameters | Bullet Camera    |
| Appearance | Hikvision White  |
| Material   | Aluminum Alloy   |
| Dimension  | Φ 88.5 mm        |
| Weight     | 251g             |