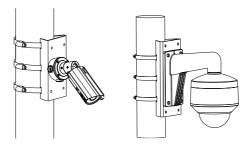

A: Rotary knob

This bracket can be used with some wall mount bracket to realize vertical pole mount, which is as followed:

Note: The actual bracket may vary from the picture above.