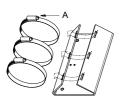

# Installation Step:

 Contrarotate the rotary knob and open the clamp

of mounting board

(2) Thread the clamp through the hole

③ Clasp the clamp around the pole and rotate the rotary knob clockwise for tightening

A: Rotary knob

This bracket can be used with some wall mount bracket to realize vertical pole mount, which is as followed:

Note: The actual bracket may vary from the picture above.