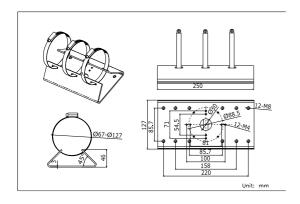

## **Dimension:**

## Parameter:

| Model       | DS-1275ZJ                                   |
|-------------|---------------------------------------------|
| Parameter   | Vertical Pole Mount Bracket                 |
|             |                                             |
| Appearance  | Hikvision White                             |
| Range of    | It can be used with some wall mount bracket |
| Application | Diameter of clamp: Ø67mm-127mm              |
| Material    | Aluminum Alloy Q195                         |
| Dimension   | 127×46×250mm                                |
| Weight      | 1345g                                       |