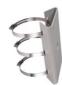

# DS-1275ZJ

Vertical Pole Mount Bracket

# Features:

- For pole mounting
- The clasp is made of stainless steel
- Mounting board is made of aluminum die-casting alloy