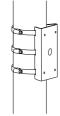

A: Rotary knob

This bracket can be used with some wall mount bracket to realize vertical pole mount, which is as followed:

Note: The actual bracket may vary from the picture above.