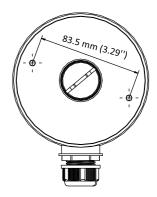

### Dimension

#### Parameter

| Model      | DS-1280ZJ-DM18           |
|------------|--------------------------|
| Parameters | Junction Box             |
| Appearance | Hikvision White          |
| Material   | Aluminum Alloy           |
| Dimension  | Φ 111mm (Φ 4.37")        |
| Weight     | Approx. 150 g (0.33 lb.) |