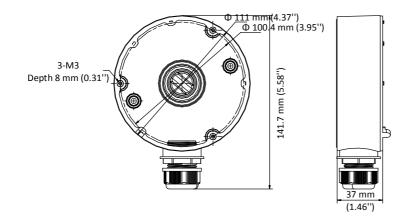

### Dimension

#### Parameter

| Model      | DS-1280ZJ-DM18           |
|------------|--------------------------|
| Parameters | Junction Box             |
| Appearance | Hikvision White          |
| Material   | Aluminum Alloy           |
| Dimension  | Φ 111mm (Φ 4.37")        |
| Weight     | Approx. 150 g (0.33 lb.) |