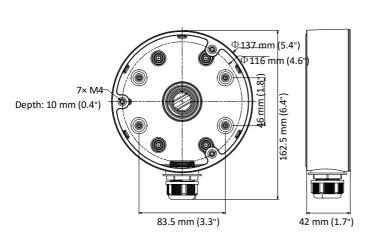

### **Dimension**

### **Parameter**

| Model      | DS-1280ZJ-DM21               |
|------------|------------------------------|
| Parameters | Junction Box for Dome Camera |
| Appearance | Hikvision White              |
| Material   | Aluminum Alloy               |
| Dimension  | Φ 137 mm×42 mm (5.4"×1.7")   |
| Weight     | 280 g (0.62 lb.)             |