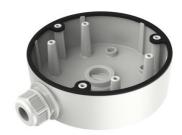

# **DS-1280ZJ-DM21**

**Junction Box for Dome Camera** 

### **Features**

- Aluminum alloy material with surface spray treatment
- Side inlet and bottom inlet
- The bottom waterproof cover and the side gland nut are interchangeable
- Waterproof design