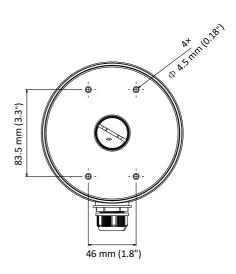

### **Dimension**

### **Parameter**

| Model      | DS-1280ZJ-DM21               |
|------------|------------------------------|
| Parameters | Junction Box for Dome Camera |
| Appearance | Hikvision White              |
| Material   | Aluminum Alloy               |
| Dimension  | Φ 137 mm×42 mm (5.4"×1.7")   |
| Weight     | 280 g (0.62 lb.)             |