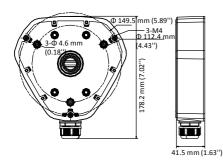

#### **Dimension:**

# Parameter:

| Model      | DS-1280ZJ-DM25           |
|------------|--------------------------|
|            | Junction Box for         |
| Parameters | Dome Camera              |
| Appearance | Hikvision White          |
| Material   | Aluminum Alloy           |
| Dimension  | 178.5 mm × 164 mm ×41 mm |
| Weight     | 340 g                    |