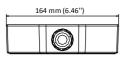

#### **Dimension:**

# Parameter:

| Model      | DS-1280ZJ-DM25           |
|------------|--------------------------|
|            | Junction Box for         |
| Parameters | Dome Camera              |
| Appearance | Hikvision White          |
| Material   | Aluminum Alloy           |
| Dimension  | 178.5 mm × 164 mm ×41 mm |
| Weight     | 340 g                    |