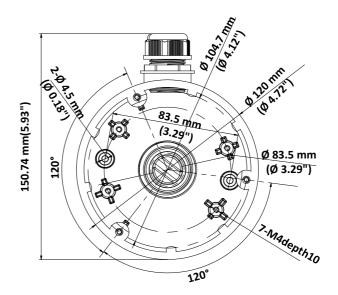

## **Dimension**

# **Parameter**

| Model      | DS-1280ZJ-DM46                       |
|------------|--------------------------------------|
| Parameters | Junction Box                         |
| Appearance | Hikvision White                      |
| Material   | Aluminum Alloy                       |
| Dimension  | Ø 120 mm × 37.2 mm (Ø 4.72" × 1.46") |
| Weight     | 250 g (0.55 lb.)                     |