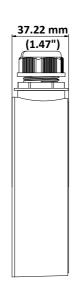

## **Dimension**

# **Parameter**

| Model      | DS-1280ZJ-DM46                       |
|------------|--------------------------------------|
| Parameters | Junction Box                         |
| Appearance | Hikvision White                      |
| Material   | Aluminum Alloy                       |
| Dimension  | Ø 120 mm × 37.2 mm (Ø 4.72" × 1.46") |
| Weight     | 250 g (0.55 lb.)                     |