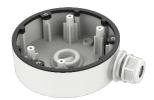

# DS-1280ZJ-DM46

**Junction Box** 

## **Feature**

- Aluminum alloy material with surface spray treatment
- Supports bottom outlet, and side outlet
- Applies to both indoor conditions, and outdoor conditions