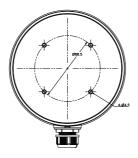

## **Dimension:**

## Parameter:

| Model      | DS-1280ZJ-M      |
|------------|------------------|
|            | Junction Box for |
| Parameters | Dome Camera      |
| Appearance | Hikvision White  |
| Material   | Aluminum Alloy   |
| Dimension  | Φ 157×185×51.5mm |
| Weight     | 621g             |