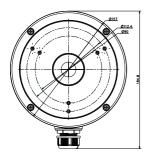

## **Dimension:**

## Parameter:

| Model      | DS-1280ZJ-M      |
|------------|------------------|
|            | Junction Box for |
| Parameters | Dome Camera      |
| Appearance | Hikvision White  |
| Material   | Aluminum Alloy   |
| Dimension  | Φ 157×185×51.5mm |
| Weight     | 621g             |