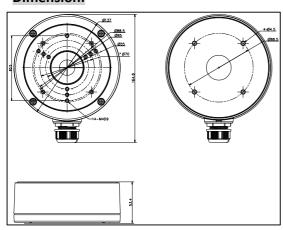

### **Dimension:**

### Parameter:

| Model      | DS-1280ZJ-S           |
|------------|-----------------------|
|            | Junction Box for      |
| Parameters | Dome Camera           |
| Appearance | Hikvision White       |
| Material   | Aluminum Alloy        |
| Dimension  | Ф 137 x 53.4x 164.8mm |
| Weight     | 527g                  |