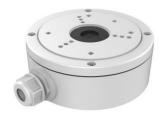

# DS-1280ZJ-S

### **Junction Box for Dome Camera**

### **Features:**

- Aluminum alloy material with surface spray treatment
- Waterproof design
- Cable hole on bracket makes the feature better

### **Dimension:**





# **Order Model:**

DS-1280ZJ-S

### Parameter:

| Model      | DS-1280ZJ-S           |
|------------|-----------------------|
|            | Junction Box for      |
| Parameters | Dome Camera           |
| Appearance | Hikvision White       |
| Material   | Aluminum Alloy        |
| Dimension  | Ф 137 x 53.4x 164.8mm |
| Weight     | 527g                  |

# Notice:

- The bracket should be installed on flat wall
- Waterproof rubber is necessary for outdoor application
- The wall must be capable of supporting over 3 times as much as the total weight of the camera and the mount.
- The maximum load capacity of the bracket is 4.5KG

Note: The actual bracket may vary from the picture above.