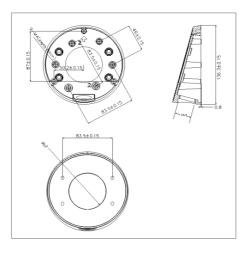

#### **Dimension:**

### Parameter:

| Model      | DS-1281ZJ-DM23                     |
|------------|------------------------------------|
|            | Inclined Ceiling Mount Bracket for |
| Parameters | Dome Camera                        |
| Appearance | Hikvision White                    |
| Material   | Aluminum Alloy                     |
| Dimension  | Φ136×48mm                          |
| Weight     | 245g                               |