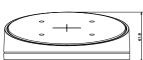

### **Dimension:**

## Parameter:

| Model      | DS-1281ZJ-M                        |
|------------|------------------------------------|
|            | Inclined Ceiling Mount Bracket for |
| Parameters | Dome Camera                        |
| Appearance | Hikvision White                    |
| Material   | Aluminum Alloy                     |
| Dimension  | Ф 157×165.5×60mm                   |
| Weight     | 586g                               |