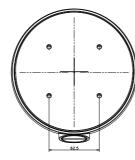

### **Dimension:**

## Parameter:

| Model      | DS-1281ZJ-M                        |
|------------|------------------------------------|
|            | Inclined Ceiling Mount Bracket for |
| Parameters | Dome Camera                        |
| Appearance | Hikvision White                    |
| Material   | Aluminum Alloy                     |
| Dimension  | Ф 157×165.5×60mm                   |
| Weight     | 586g                               |