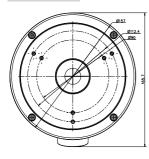

### **Dimension:**

## Parameter:

| Model      | DS-1281ZJ-M                        |
|------------|------------------------------------|
|            | Inclined Ceiling Mount Bracket for |
| Parameters | Dome Camera                        |
| Appearance | Hikvision White                    |
| Material   | Aluminum Alloy                     |
| Dimension  | Ф 157×165.5×60mm                   |
| Weight     | 586g                               |